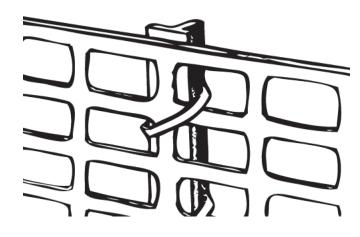

## **INSTALLATION INSTRUCTIONS**

- 1. T-Posts should be inserted a minimum of 1.5' in the ground and a maximum of 8' apart.
- 2. Secure the fence and the T-Post together using locking ties spaced at 1' intervals (see illustration).
- To connect fencing sections, overlap 2 strand sections from each end and weave a 1" x 2" slat through the overlaped 3. strand.
- Fence should be tensioned by hand only. DO NOT USE MECHANICAL TENSIONERS. 4.